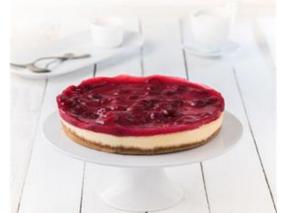

101422 Cherry Cheesecake

## 

Pack Size: 1-16Ptn

Number of Portions: 0.000

**Details:** A digestive biscuit crumb base topped with a vanilla flavour cheesecake and topped with a cherry fruit topping. Sold uncut.

**Ingredients:** Digestive Biscuit [WHEAT Flour (with Calcium Carbonate, Iron, Niacin, Thiamin), Sugar, Palm Oil, Wholemeal WHEAT Flour, Invert Sugar Syrup, Rapeseed Oil, Raising Agents (E500ii, E503i)], Cherries